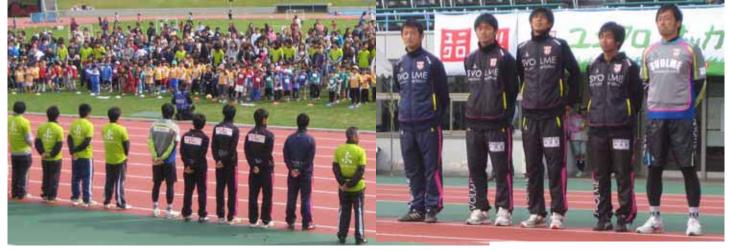

#### 子どもたちの横顔

#### グルージャ盛岡選手・コーチもかけつけてくれました

(左から鳴尾直軌コーチ、亀山泰樹選手、石川直史選手、中西哲也選手、虎津虎史選手)